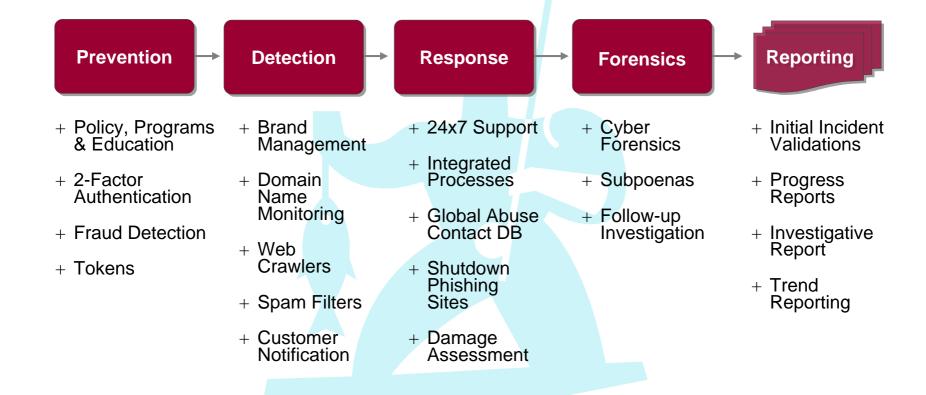

*Principal Scientist** 



Where it all comes together.

#### Phishing is still growing

- Number of unique phishing reports received in January: 17,877
- Number of unique phishing sites received in January: 9715
- Number of brands hijacked by phishing campaigns in January: 101

Source: APWG January 2006 report







### Phishing #1:

# The use of social engineering to steal access credentials







### If you bolt the door...

...they will come in through the window



# Pharming

# Manipulating the DNS to perform a phishing attack



### Phishing #2:

# Any tactic used steal access credentials



### What is to be done?



# Tactical Strategic



# Strategic

# Re-engineer the Web and financial services infrastructure







# Get a car alarm



#### VeriSign's Anti-Phishing Solution





#### VIP Fraud Detection Services - Approach

User-centric fraud detection

- Is INVISIBLE for most users
- Non-intrusive (nothing on user's machine)
- Knows who you are
- Learns how you behave



 Intelligence in premise and from the Network



- Learn and adapt to each user's unique behavior
- Enforce policy and block known attacks/fraudsters and hackers move fast
- Stop Zero Hour Fraud
  - novel attacks from "white" machines/IPs
- Share fraud information and leverage



#### Benefits

- +Reduce direct fraud loss
- +Reduce cost due to fraud
- +Increase consumer confidence
- +Regulatory compliance



#### Conclusion:

# Plan for the Strategic Deploy the Tactical today





# Phishing and Pharming – How to protect your business

Introduced by Nadine Dereza

Presented by Phillip Hallam-